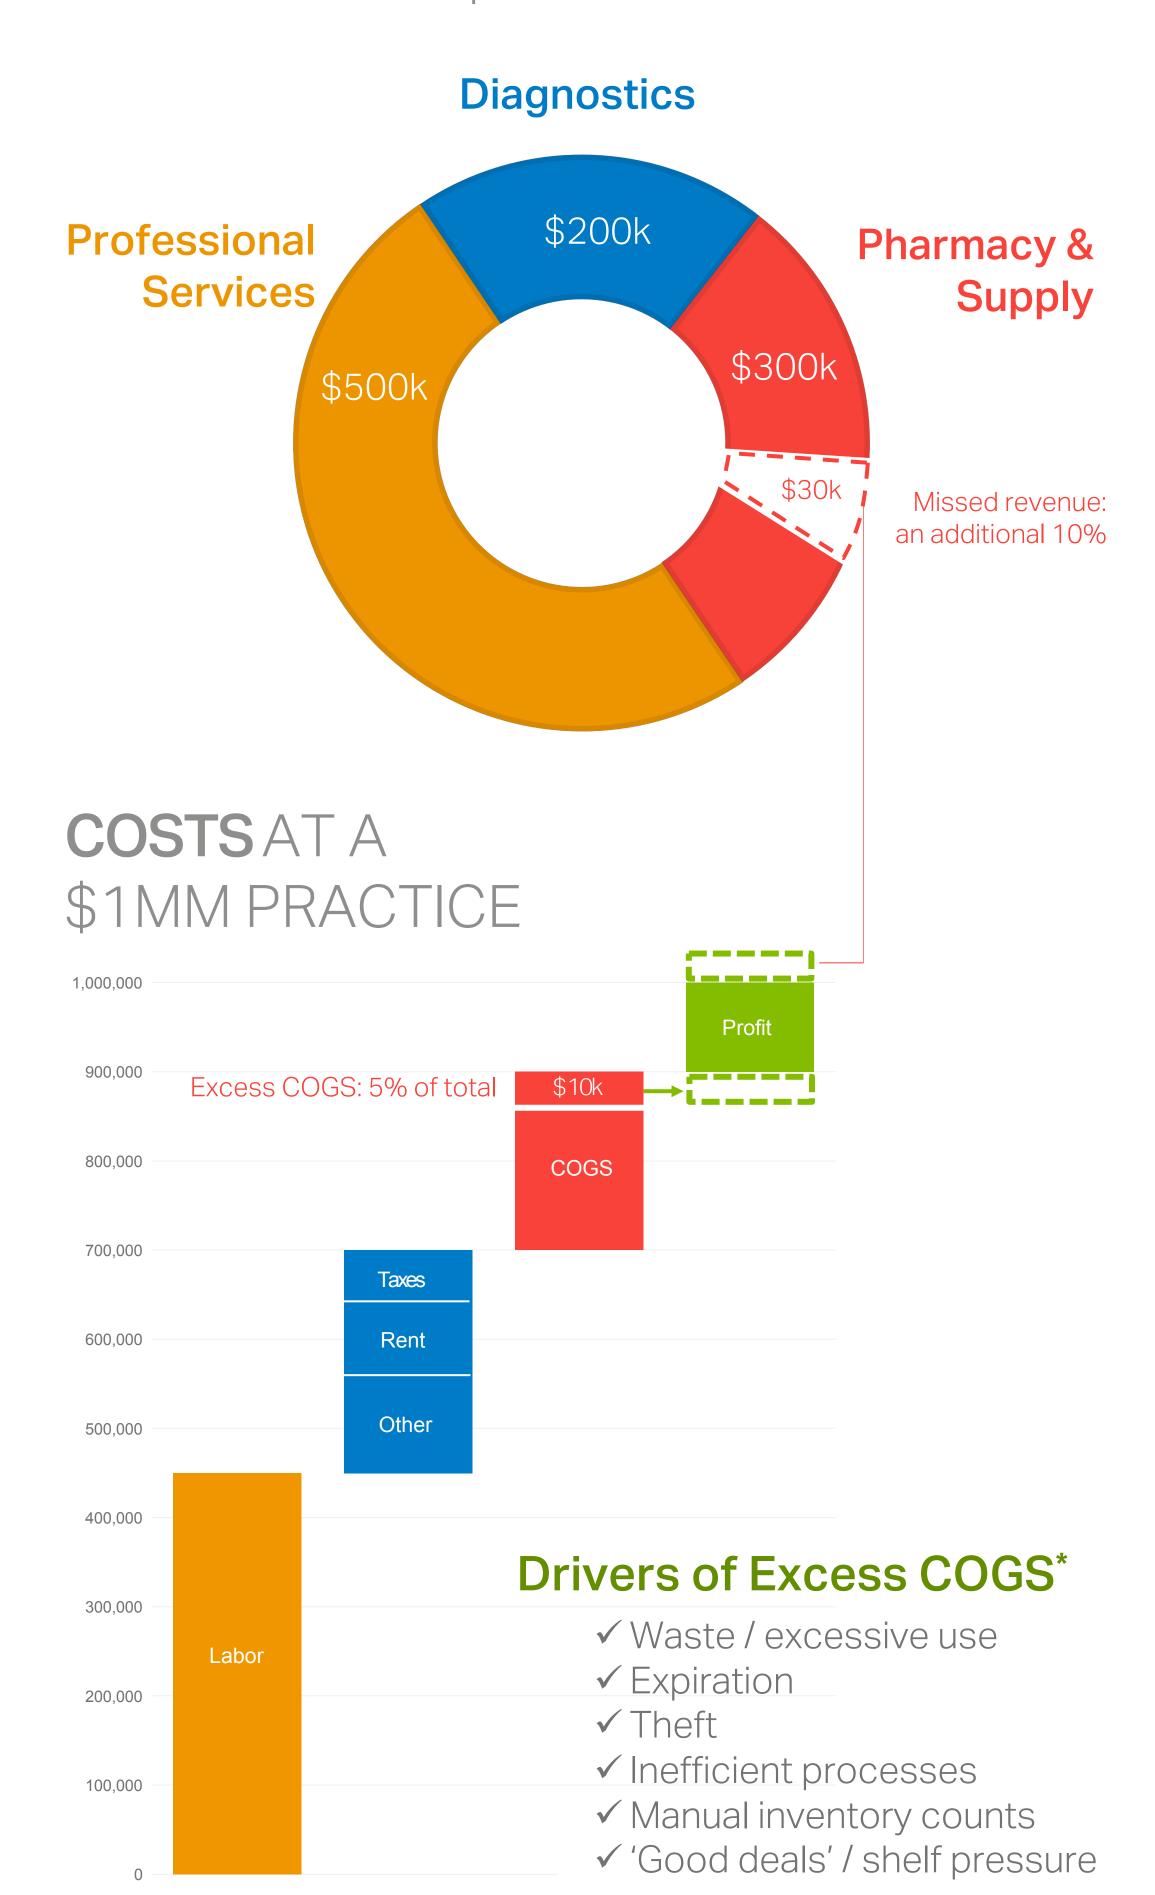

#### REVENUE AT A \$1MM PRACTICE

# Causes of Missed Revenue

- ✓ Human error with invoicing
- ✓ Software-only management
- ✓ No hardware controls
- ✓ Busy environment
- ✓ Lack of integration
- ✓ High-revenue inventory

# t all + adds up

Missed revenue from Pharmacy and Supply:

\$30,000

Excess Pharmacy and Supply COGS\*

\$10,000

\$30,000 + \$10,000

\$40,000

in new profit potential with CUBEX